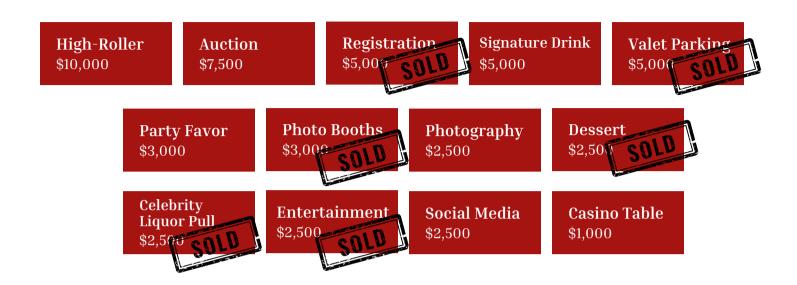

## **SPONSORSHIP OPPORTUNITIES**

| Sponsorship Levels<br>& Perks                             | \$10,000     | \$7,500      | \$5,000      | \$3,000      | \$2,500      | \$1,000      |
|-----------------------------------------------------------|--------------|--------------|--------------|--------------|--------------|--------------|
| Tickets to event                                          | 16           | 8            | 8            | 4            | 4            | 2            |
| Reserved seated table                                     | 2            | 1            | 1            |              |              |              |
| Reserved cocktail table                                   |              |              |              | 1            |              |              |
| VIP pre-party event with<br>LISD leadership               | V            | <b>~</b>     |              |              |              |              |
| Logo on auction website<br>and bidding system             | $\checkmark$ | <b>~</b>     |              |              |              |              |
| Logo recognition on LEF<br>newsletter (12K inboxes)       | $\checkmark$ | $\checkmark$ | $\checkmark$ |              |              |              |
| Logo recognition on event<br>media, signage and promotion | $\checkmark$ | $\checkmark$ | $\checkmark$ | $\checkmark$ | $\checkmark$ | $\checkmark$ |

#### HIGH-ROLLER (VIP PARTY) SPONSOR \$10,000

- Two reserved tables with 16 tickets
- Recognition as VIP sponsor with opportunity to deliver welcoming remarks at VIP event (includes exclusive signage)
- invite for two at exclusive VIP pre-party event with LISD leadership
- Logo and brand prominently displayed on all gala signage, event slideshow, and digital media (website, social media)
- Logo placement in LEF email newsletter to 12K subscribers
- Full page ad in event program
- Special Note: Can be split between two partnering sponsors

#### AUCTION SPONSOR \$7,500

- One reserved table with 8 tickets
- invite for two at exclusive VIP pre-party event with LISD leadership
- Logo and brand prominently displayed on all gala signage, event slideshow, and digital media (website, social media)
- Logo/Ad placement in LEF email newsletter to 12K subscribers
- Full page ad in event program

#### **\$5,000 LEVEL SPONSORSHIPS**

- One reserved table with 8 tickets
- Logo and brand prominently displayed on all gala signage, event slideshow, and digital media (website, social media)
- Logo/Ad placement in LEF email newsletter to 12K subscribers
- Half page ad in event program

#### **\$3,000 LEVEL SPONSORSHIPS**

- One reserved table with 4 tickets
- Logo and brand prominently displayed on sponsored item/space, gala signage, event slideshow, and digital media (website, social media)
- Quarter page ad in event program

#### **\$2,500 LEVEL SPONSORSHIPS**

- 4 tickets general admission tables
- Logo and brand prominently displayed on all gala signage, event slideshow, and digital media (website, social media)
- Quarter page ad in event program

#### \$1,000 CASINO TABLE SPONSORSHIPS

- 2 tickets general admission tables 11 AVAILABLE
- Logo and brand prominently displayed on sponsored casino game table, gala signage, event slideshow, and digital media (website, social media)
- Eighth page ad in event program