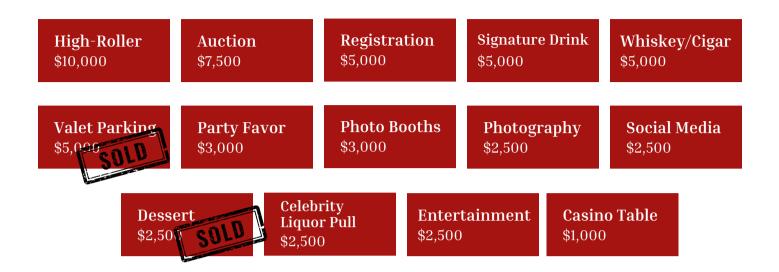

## **SPONSORSHIP OPPORTUNITIES**

| Sponsorship Levels<br>& Perks                             | \$10,000     | \$7,500      | \$5,000      | \$3,000  | \$2,500  | \$1,000      |
|-----------------------------------------------------------|--------------|--------------|--------------|----------|----------|--------------|
| Tickets to event                                          | 16           | 8            | 8            | 4        | 4        | 2            |
| Reserved seated table                                     | 2            | 1            | 1            |          |          |              |
| Reserved cocktail table                                   |              |              |              | 1        |          |              |
| VIP pre-party event with<br>LISD leadership               | $\checkmark$ | <b>~</b>     |              |          |          |              |
| Logo on auction website<br>and bidding system             | $\checkmark$ | $\checkmark$ |              |          |          |              |
| Logo recognition on LEF<br>newsletter (12K inboxes)       | $\checkmark$ | $\checkmark$ | $\checkmark$ |          |          |              |
| Logo recognition on event<br>media, signage and promotion | ×            | <b>√</b>     | <b>√</b>     | <b>√</b> | <b>√</b> | $\checkmark$ |

#### HIGH-ROLLER (VIP PARTY) SPONSOR \$10,000

- Two reserved tables with 16 tickets
- Recognition as VIP sponsor with opportunity to deliver welcoming remarks at VIP event (includes exclusive signage)
- invite for two at exclusive VIP pre-party event with LISD leadership
- Logo and brand prominently displayed on all gala signage, event slideshow, and digital media (website, social media)
- Logo placement in LEF email newsletter to 12K subscribers
- Full page ad in event program
- Special Note: Can be split between two partnering sponsors

#### AUCTION SPONSOR \$7,500

- One reserved table with 8 tickets
- invite for two at exclusive VIP pre-party event with LISD leadership
- Logo and brand prominently displayed on all gala signage, event slideshow, and digital media (website, social media)
- Logo/Ad placement in LEF email newsletter to 12K subscribers
- Full page ad in event program

#### **\$5,000 LEVEL SPONSORSHIPS**

- One reserved table with 8 tickets
- Logo and brand prominently displayed on all gala signage, event slideshow, and digital media (website, social media)
- Logo/Ad placement in LEF email newsletter to 12K subscribers
- Half page ad in event program

#### **\$3,000 LEVEL SPONSORSHIPS**

- One reserved table with 4 tickets
- Logo and brand prominently displayed on sponsored item/space, gala signage, event slideshow, and digital media (website, social media)
- Quarter page ad in event program

#### **\$2,500 LEVEL SPONSORSHIPS**

- 4 tickets general admission tables
- Logo and brand prominently displayed on all gala signage, event slideshow, and digital media (website, social media)
- Quarter page ad in event program

#### \$1,000 CASINO TABLE SPONSORSHIPS

- 2 tickets general admission tables 11 AVAILABLE
- Logo and brand prominently displayed on sponsored casino game table, gala signage, event slideshow, and digital media (website, social media)
- Eighth page ad in event program